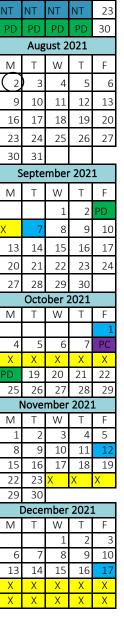

## August 2021

2 - First Day of School for ALL students

#### September 2021

3-PD Day; No Students

6-Labor Day; No School

7 - Midterm Progress Reports

#### October 2021

 1 - End of 1st Quarter
 8 - Parent/Teacher Conferences 1st Qtr Report Cards
 11-15 - Fall Break;No School

18 PD Day; No Students

#### November 2021

12- Midterm Progress Reports 24-26 - Thanksgiving Break; No School

#### December 2021

17 - End of 2nd Quarter 20-31 Winter Break; No School

> 182 Student Days 193 Teacher Days